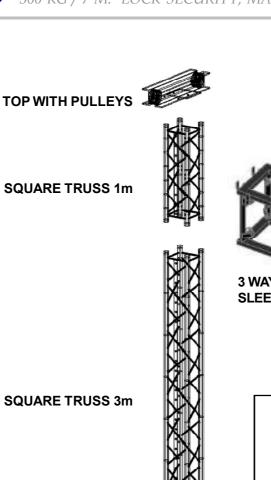

**SQUARE TRUSS 2m** 

Square 30x30 cm VMB truss TR-C30 Square 40x40 cm VMB truss TR-C40 VMB truss TR-P52 Square 52x52 cm

TE-30 can be used with the following Truss:

**OUTRIGGER**