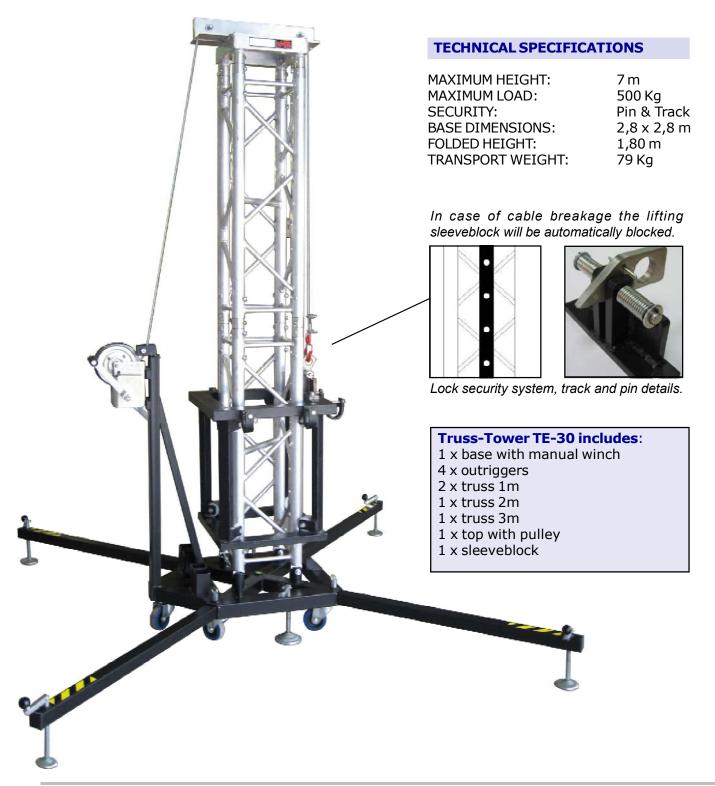

Truss-Tower with square 30x30cm section and steel lifting carriage operated via manual winch cable. Cushioned by the vertical tower structure it moves via nylon pulleys.

The Tower body is 6082-T6 aluminium and is constructed with tubular sections, 50mm external diameter for the lifting sections and 16mm exterior diameter for triangular bars. The Towerlift is set on a solid steel base with twisting wheels for the transport and four stabiliser legs adjustable depending on work surface.