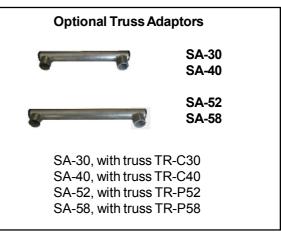

**SQUARE TRUSS 2m** 

Square 30x30 cm VMB truss TR-C30 Square 40x40 cm VMB truss TR-C40 VMB truss TR-P52 Square 52x52 cm

TE-30 can be used with the following Truss:

**OUTRIGGER**