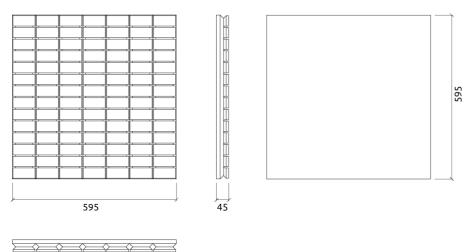

## Thor - Absorber

Absorption PRO AUDIO & STUDIO

## Specifications

Installation - GlueArt | FixArt Foam

## Description

Thor is a versatile solution for the Pro Audio market. Made entirely of high-performance foam, with a great finish, Thor is perfect for home recording studios and mixing rooms. Easy to mount on both walls and ceilings. With a simple but effective design, Thor, acoustic foam absorber, is an excellent solution for any kind of environment and is a welcome addition to any professional space.

#### Technical Information



## Performance





hello@artnov ion.com www.artnov ion.com 07/03/2019





# artnovion

## Thor - Absorber

Absorption PRO AUDIO & STUDIO

# Specifications

Installation - GlueArt | FixArt Foam

## Thor Absorber





## Fixing System



## Product finishes

# (FG) Product Fire Grade - Furniture Grade



FG | (V 01) Light Grey



FG | (V 02) Blue



FG | (V 03) Black



FG | (V 04) Red



FG | Foam