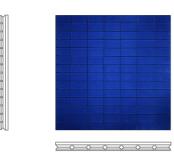

## Thor - Absorber

Absorption PRO AUDIO & STUDIO

## Description

Thor is a versatile solution for the Pro Audio market. Made entirely of high-performance foam, with a great finish, Thor is perfect for home recording studios and mixing rooms. Easy to mount on both walls and ceilings. With a simple but effective design, Thor, acoustic foam absorber, is an excellent solution for any kind of environment and is a welcome addition to any professional space.