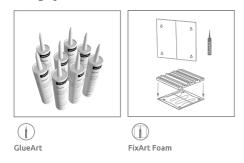

## Specifications

Installation - GlueArt | FixArt Foam

# Specifications

Installation - GlueArt | FixArt Foam

## Fixing System