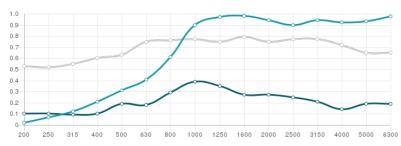

## Performance

hello@artnov ion.com www.artnov ion.com 27/02/2019

#### Specifications

Acoustic performance:

Scattering range | 630Hz to 6300Hz

FG | 595x595x150 mm

Finishing Material:

MDF Lacquer - FG (Furniture grade)

Click on a certain finish for more detailed information

### Specifications

Acoustic performance:

Scattering range | 630Hz to 6300Hz

FG | 595x595x150 mm

Finishing Material:

MDF Lacquer - FG (Furniture grade)

Click on a certain finish for more detailed information