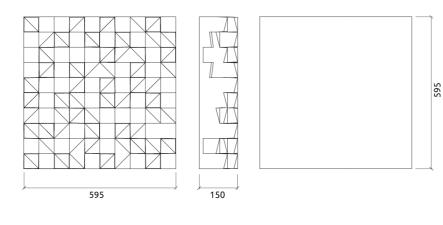

#### Specifications

Acoustic performance:

Scattering range | 630Hz to 6300Hz

FG | 595x595x150 mm

Finishing Material:

MDF Lacquer - FG (Furniture grade)

Click on a certain finish for more detailed information

### Specifications

Acoustic performance:

Scattering range | 630Hz to 6300Hz

FG | 595x595x150 mm

Finishing Material:

MDF Lacquer - FG (Furniture grade)

Click on a certain finish for more detailed information