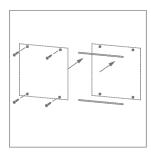

#### Description

FixArt Tube is a innovative system for acoustic panels. Easy to install, easy to align, Simply follow our template and attach the clip fixture to your surface, and then to the corners of your panel, clip them both into the tube, and you're done! With easy adjustment once mounted, and an easy clip-in, clip-out. Changing your panel design around has never been easier. Also, FixArt Tube creates an air cavity behind your panels, accommodating wall mounting utilizes such as pipes and wires and increasing the panels performance. Provides a solid, level installation independent of the quality of your surface.

Allows for installation on walls, ceilings ( with ceiling Lock), slopes or corners - any surface can provide acoustic treatment. Compatible with all foam backed panels.

Artnovion Patent P. (Acoustic panel with integrated frame system) & Frame design Artnovion Patent P.(Acoustic panel with Tube Fixing System)

WALL MOUNTING FixArt Tube CEILING MOUNTING
FixArt Tube + FixArt Tube ceiling Lock

WALL MOUNTING