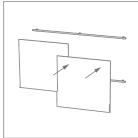

#### Description

FixArt Tube is a innovative system for acoustic panels. Easy to install, easy to align, Simply follow our template and attach the clip fixture to your surface, and then to the corners of your panel, clip them both into the tube, and you're done! With easy adjustment once mounted, and an easy clip-in, clip-out. Changing your panel design around has never been easier. Also, FixArt Tube creates an air cavity behind your panels, accommodating wall mounting utilizes such as pipes and wires and increasing the panels performance. Provides a solid, level installation independent of the quality of your surface.

Allows for installation on walls, ceilings ( with ceiling Lock), slopes or corners - any surface can provide acoustic treatment. Compatible with all foam backed panels.

Artnovion Patent P. (Acoustic panel with integrated frame system) & Frame design Artnovion Patent P.(Acoustic panel with Tube Fixing System)

WALL MOUNTING FixArt Tube CEILING MOUNTING
FixArt Tube + FixArt Tube ceiling Lock

WALL MOUNTING