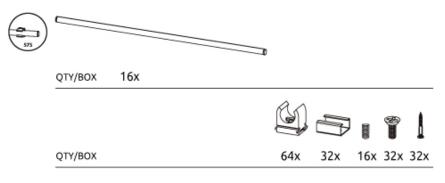

# FixArt Tube M6 575 mm Metal

# **Specifications**

FixArt Tube M6 575 mm Metal FixArt Tube M6 1170 mm Metal FixArt Tube M6 1170 mm Plastic