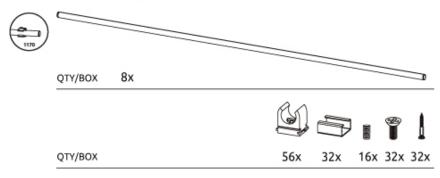

#### FixArt Tube M6 1170 mm Metal

# **Specifications**

FixArt Tube M6 575 mm Metal FixArt Tube M6 1170 mm Metal FixArt Tube M6 1170 mm Plastic