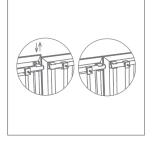

#### DISCLAIMER:

When using FixArt tube on the ceiling, it is obligatory to use the FixArt lock security device. This systems guarantees a safe and precise installation. Artnovion is not liable for any damage caused by improper use of FixArt Tube.

WALL MOUNTING FixArt Tube CEILING MOUNTING
FixArt Tube + FixArt Tube ceiling Lock

WALL MOUNTING