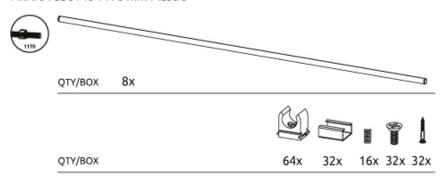

# FixArt Tube M6 1170 mm Plastic

# **Specifications**

FixArt Tube M6 575 mm Metal FixArt Tube M6 1170 mm Metal FixArt Tube M6 1170 mm Plastic