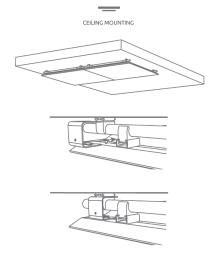

#### DISCLAIMER:

When using FixArt tube on the ceiling, it is obligatory to use the FixArt lock security device. This systems guarantees a safe and precise installation. Artnovion is not liable for any damage caused by improper use of FixArt Tube.

WALL MOUNTING FixArt Tube CEILING MOUNTING
FixArt Tube + FixArt Tube ceiling Lock

WALL MOUNTING