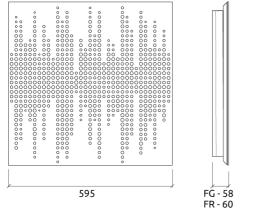

#### Technical Information

# Specifications

Installation:

FixArt Tube | FixArt Clip l GlueArt | FixArt Cloud |Kit Mobile Wall

Disclaimer: When using FixArt Tube on the ceiling, it is obligatory to use the FixArt Lock security device. This system guarantees a safe and precise installation. Artnovion is not liable for any damage caused by improper use of FixArt Tube.