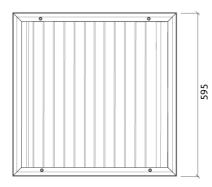

#### Technical Information

# Specifications

Installation:

FixArt Tube | FixArt Clip l GlueArt | FixArt Cloud |Kit Mobile Wall

Disclaimer: When using FixArt Tube on the ceiling, it is obligatory to use the FixArt Lock security device. This system guarantees a safe and precise installation. Artnovion is not liable for any damage caused by improper use of FixArt Tube.