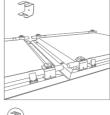

### Specifications

Installation:

FixArt Tube | FixArt Clip | GlueArt | FixArt Cloud | Kit Mobile Wall

Disclaimer: When using FixArt Tube on the ceiling, it is obligatory to use the FixArt Lock security device. This system guarantees a safe and precise installation. Artnovion is not liable for any damage caused by improper use of FixArt Tube.

### Fixing System

FixArt Clip | Metal - Plastic

GlueArt

FixArt Cloud

#### Add-ons

Kit Mobile Wall 3.0

FixArt Connect

FixArt Tube ceiling Lock

M6 Screw Thread receiver Add-on