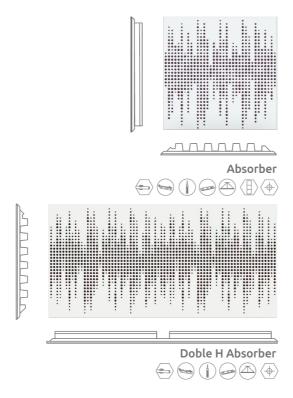

#### Athos W - Absorber

Absorption PRO AUDIO & STUDIO

#### Performance

### Athos W Absorbers | Range