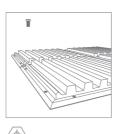

# Description

Athos is a high performance panel, designed to counteract reflections, concentrating on mid-high frequencies, while it's sleek surfaces and perforation also provide selective scattering over high frequencies, combining both effects in this distinct design. Available in a selection of lacquered and wood finishes, and in FG and FR+ Fire rates.

### Athos W Absorbers | Range