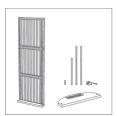

### Specifications

Installation:

FixArt Tube | FixArt Clip | GlueArt | FixArt Cloud | Kit Mobile Wall

Disclaimer: When using FixArt Tube on the ceiling, it is obligatory to use the FixArt Lock security device. This system guarantees a safe and precise installation. Artnovion is not liable for any damage caused by improper use of FixArt Tube.

# Specifications

Installation:

FixArt Tube | FixArt Clip l GlueArt | FixArt Cloud |Kit Mobile Wall

Disclaimer: When using FixArt Tube on the ceiling, it is obligatory to use the FixArt Lock security device. This system guarantees a safe and precise installation. Artnovion is not liable for any damage caused by improper use of FixArt Tube.